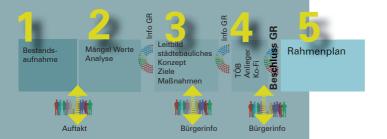

Dazu braucht es aber erst einmal eine intensive Auseinandersetzung mit den Werten und Mängeln im Ort."

"Ein ISEK entsteht in Schritten. Im Moment sind wir in der Phase 1 und 2 Bestandsaufnahme und Mängel/Werte-Analyse. Es ist vorgesehen Sie, die Bürger und Bürgerinnen vom Markt Glonn, immer wieder in den Prozess einzubinden."