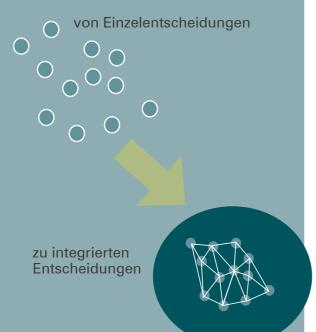

"Ziel eines ISEK ist eine Grundlage für Entscheidungen zu haben, die nicht isoliert sondern integriert getroffen werden.
Gutes und Wertvolles soll bewahrt, Missstände behoben und vermieden werden. Alles hängt mit allem zusammen.